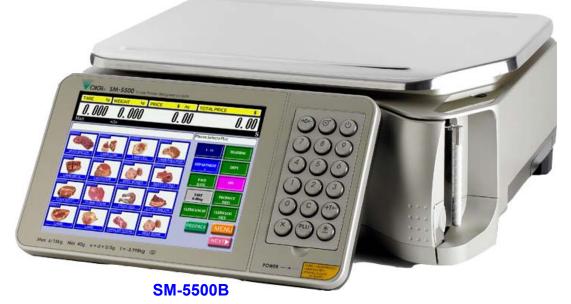

# SM-5500 Series

### PC Based System Scale Printer

#### Specifications

Capacity: Single Range **Dual Range** 

**Display:** 

**Operating System: Options:** 

30lb x 0.001 1-15lb x 0.005 15-30lb x 0.01 8.4 SVGA Operator 3 Color LED Customer Linux 802.11 b/g Integrated Wireless Bridge USB Hard Drive Multi-Media 12.1" Remote Display

| Hardware:       |
|-----------------|
| CPU:<br>Memory: |
| Label Size:     |
| Printer:        |
| Interfaces:     |

Front Cassette Loading Removable Key Pad iMX31 DDRAM- factory installed 256/512MB (256MB Standard) 80mm(W) x 240mm(L) 125mm (Roll Diameter) 80mm Thermal Print Head Up to 150mm/Second 200 dpi Printing Resolution RS232, Ethernet 10/100 Base T PS2 Keyboard, USB V2.0

#### **Features**

- **USB Drive Back-Up**
- DHCP/BootP (Plug & Weigh)
- Advertising Function and Production Information
- HTML
- Rotation of Barcode
- True Fonts
- e-Training
- Removable water resistant Numeric Keypad