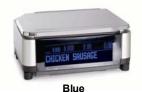

# The First Affordable PC Based Scale on the Market

- Front Loading Cassette
- 80mm Thermal Head; Up to 150mm/ second
- Adjustable SVGA Operator Display
- 3 color LED Customer Display
- Email-Incoming and Outgoing
- Web Browser
- Remote Access to Scale (VNC)
- 2GB SDHC Standard Memory Upgradable to 32 GB\*

\*no Hard Drive failures to worry about\*

SM-5500P

DIGI Retail Scale and Labeling Systems NEW BRUNSWICK INTERNATIONAL, INC.