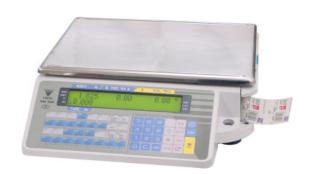

#### Specifications

Capacity

**Dual Range** 1-15 lbs. x 0.005 lb.

15-30 lbs. x 0.01lb.

**Display** LCD- Dot Matrix

High Visability Back Light

SM-300B - Simultaneous Alpha-Numeric Memory Size

SM-300P - Simultaneous Alpha-Numeric

**Power Source** AC 110V, 60 Hz, 30 W, .3 Amps

**Electrical Approval** CSA Operating Temp.

14 to 104 F Operating Humidity 85 (%RH) at max.

32 presets, 15 functions (SM-300B) **Keys** 

56 presets, 15 functions (SM-300P)

**Label Size** Max. 60mm(W) x 240mm(L) 60mm wide, 190 DPI High Speed **Printer** Direct Thermal Imaging

**Printer Characters** Standard Alphabet and other characters

Optional Foreign Formats

1MB standard (approx. 3,000 PLU)