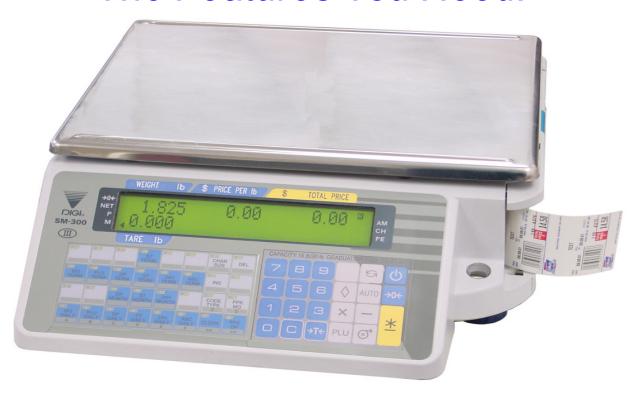

# SM-300 SERIES

Service Scale Printer

#### Specifications

Capacity

**Dual Range** 1-15 lbs. x 0.005 lb.

15-30 lbs. x 0.01lb.

**Display** LCD- Dot Matrix

High Visability Back Light

SM-300B - Simultaneous Alpha-Numeric Memory Size

SM-300P - Simultaneous Alpha-Numeric

**Power Source** AC 110V, 60 Hz, 30 W, .3 Amps

**Electrical Approval** CSA Operating Temp.

14 to 104 F Operating Humidity 85 (%RH) at max.

32 presets, 15 functions (SM-300B) **Keys** 

56 presets, 15 functions (SM-300P)

**Label Size** Max. 60mm(W) x 240mm(L) 60mm wide, 190 DPI High Speed **Printer** Direct Thermal Imaging

**Printer Characters** Standard Alphabet and other characters

Optional Foreign Formats

1MB standard (approx. 3,000 PLU)

Optional up to 2MB

(approx. 7,000)

Standard Interface FL-1 (RS-232C), Ethernet, RS-485 Dimension 15W x 16.4D x6.2H inches (SM-300B)

15W x 18D x 21.5H inches (SM-300P)

Drawer style cassette for Label or Receipt Printing with easy access to Thermal Head