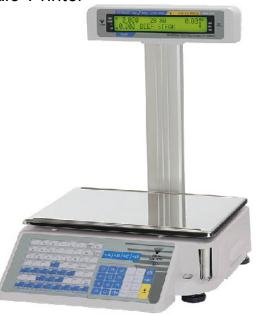

#### **Model Variations**

SM-300 Series is also available as a Post Model. This variation offers additional preset keys and is perfect for customer specific applications.

> SM-300P Simultaneous Alpha-Numeric Post Display