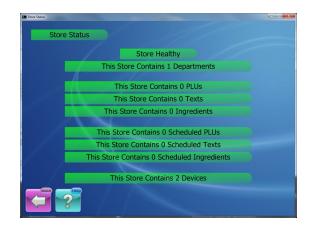

## Networking Software

The RSM Software offers a method of Creating product settings (PLUs), Ingredients and Texts along with a Scheduler to perform updates automatically at a later date

- Backup to Flash Drive
- Schedule Product Changes Automatically
- Modern Windows User Interface
- Login Security
- Nutrifacts