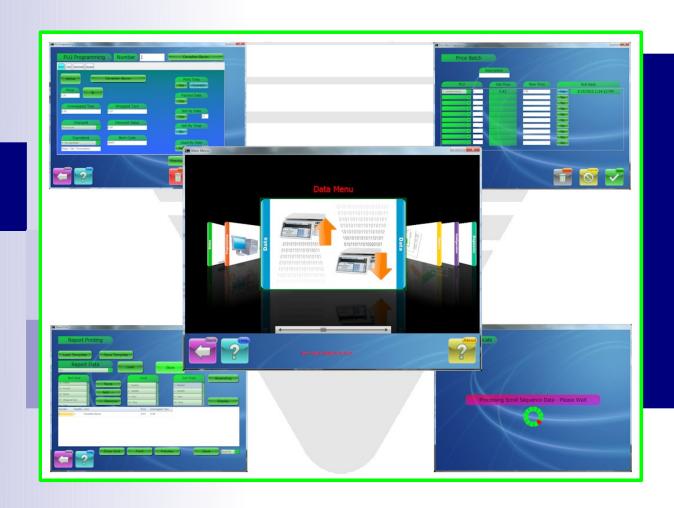

## Networking Software

The RSM Software offers a method of Creating product settings (PLUs), Ingredients and Texts along with a Scheduler to perform updates automatically at a later date

- Backup to Flash Drive
- Schedule Product Changes Automatically
- Modern Windows User Interface
- Login Security
- Nutrifacts

#### **Features**

- Integration with most SM Type, 3600 and 4600 series of Retail equipment
- Industry Standard Ethernet
- Industry Standard Access Database
- Single Location For All Retail Series Product Settings
- Full Remote Control Of Server With Use Of VNC etc.

- Scrolling Messages and Sequences
- Price Batch Changes
- Import Data to Databases
- Export Data to Text, Word or Excel
- Receive Data From Existing Scales
- Print Database Reports
- Label Format Design TBA