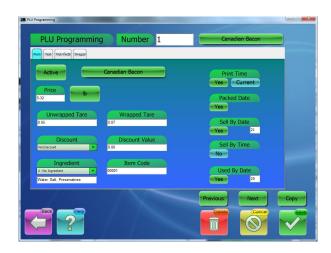

## Networking Software

The RSM Software offers a method of Creating product settings (PLUs), Ingredients and Texts along with a Scheduler to perform updates automatically at a later date

- Backup to Flash Drive
- Schedule Product Changes Automatically
- Modern Windows User Interface
- Login Security
- Nutrifacts

#### **Features**

- Integration with most SM Type, 3600 and 4600 series of Retail equipment
- Industry Standard Ethernet
- Industry Standard Access Database
- Single Location For All Retail Series Product Settings
- Full Remote Control Of Server With Use Of VNC etc.

- Scrolling Messages and Sequences
- Price Batch Changes
- Import Data to Databases
- Export Data to Text, Word or Excel
- Receive Data From Existing Scales
- Print Database Reports
- Label Format Design TBA