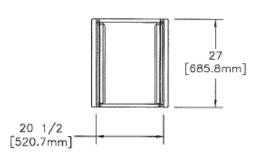

#### **Equipment Dimensions:**

#### SPECIFICATIONS

HEIGHT: 36-5/
WIDTH: 23-1/
DEPTH: 27"
FLOOR SPACE: 4.4 sq
SHIPPING WEIGHT 65 lbs
SHIPPING CUBE 12.9 c

36-5/16"(923.1mm 23-1/2" (596.9mm 27" (685.8mm 4.4 sq.ft (.41 m <sup>2</sup>) 65 lbs (29.5 Kg) 12.9 cu.ft(.37 m<sup>3</sup>)

**Mechanical Specifications:** 

| Dimension   | Uncrated                       | Crated                         |
|-------------|--------------------------------|--------------------------------|
| Height      | 36.3 (922mm)                   | 35" (889mm)                    |
| Width       | 23.5 (597mm)                   | 22.5" (576mm)                  |
| Depth       | 27 (686mm)                     | 28.5" (724mm)                  |
| Floor Space | 4.4 sqft (.41 m <sup>2</sup> ) | 4.5 sqft (.42 m <sup>2</sup> ) |
| Weight      | 67 lbs (30.4 kg)               | 75 lbs (34 kg)                 |