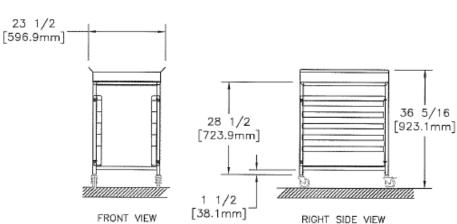

#### **Equipment Dimensions:**

#### SPECIFICATIONS

HEIGHT: 36-5/
WIDTH: 23-1/
DEPTH: 27"
FLOOR SPACE: 4.4 sq
SHIPPING WEIGHT 65 lbs
SHIPPING CUBE 12.9 c

36-5/16"(923.1mm 23-1/2" (596.9mm 27" (685.8mm 4.4 sq.ft (.41 m <sup>2</sup>) 65 lbs (29.5 Kg) 12.9 cu.ft(.37 m<sup>3</sup>)

**Mechanical Specifications:** 

| Dimension   | Uncrated                       | Crated                         |
|-------------|--------------------------------|--------------------------------|
| Height      | 36.3 (922mm)                   | 35" (889mm)                    |
| Width       | 23.5 (597mm)                   | 22.5" (576mm)                  |
| Depth       | 27 (686mm)                     | 28.5" (724mm)                  |
| Floor Space | 4.4 sqft (.41 m <sup>2</sup> ) | 4.5 sqft (.42 m <sup>2</sup> ) |
| Weight      | 67 lbs (30.4 kg)               | 75 lbs (34 kg)                 |