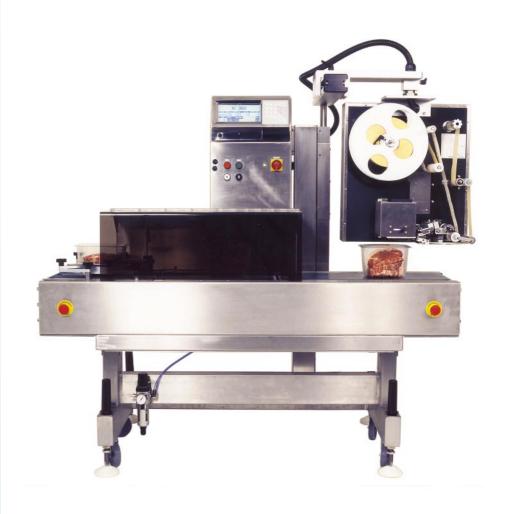

### FULLY AUTOMATIC HIGH SPEED PRINT AND APPLY LABEL SYSTEM

The HI-3600E is a fully automatic high speed machine, weighing and labelling at up to 100 packs per minute.

It is designed for continuous industrial use in combination with most types of packaging machines within the meat, poultry, fruit, vegetable and fish sectors.

The HI-3600E retains DIGI's renowned level of quality, reliability and efficiency. It is extremely versatile and flexible and is very easy to operate.

#### **FEATURES**

- Dynamic non-stop weigh labelling
- 3 preset speeds by PLU
- Historically controlled thermal head (resulting in very high print quality)
- Direct thermal/thermal transfer operation
- Touch screen display
- Choice of label applicators
- Interface card for computer linking
- Powered printer height adjustment
- Easy set-up and operation
- Product sensing by photocell
- Self contained console and electronics
- Easy to clean and maintain
- Stainless steel and anodised aluminium construction