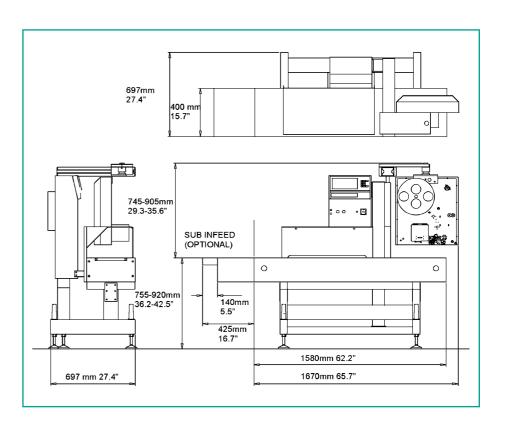

#### **SPECIFICATION**

Capacity Interval: 2kg (0-1kg/1g), 1-2kg/2g dual range

or 4kg (0-2kg/2g, 2-4kg/5g option - consult DEL sales)

or 15lb/0.01lb (option - consult DEL sales).

**Print Method:** 60mm (7.4 dots/mm) thermal head

or 75mm (6 dots/mm) thermal head.

**Pack Size:** 80-300mm (3.15"-11.81") long

40-250mm (1.57"-9.84") wide 180mm (7.09") high maximum.

**Label Size:** Min. 30mm (1.18") wide x 28mm (1.10") high

Max. 120mm (4.72") wide x 130mm (5.12") high.

Application System: Airjet, airstamp, concave or touch.

**Label Format:** 12 standard formats and 20 additional fully programmable

formats.

Memory Items: 2MB standard (max 6MB option).

Preset Data Incl: PLU code, price, pack quantity, pack date, sell by date, time,

shop name, commodity name etc.

Pack Speed: Up to 100 packs per minute.

**Label Roll:** Roll diameter 300mm

Core diameter 76mm
Outside or inside wound.

Power: 220-240V (or 115V option)

50/60Hz AC single phase.