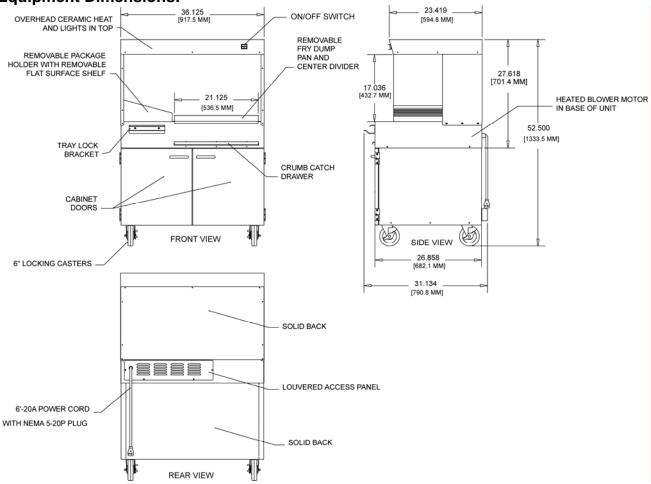

### **Equipment Dimensions:**

Mechanical Specifications:

| moonamour opoomounomor |                                 |                                         |  |  |  |
|------------------------|---------------------------------|-----------------------------------------|--|--|--|
| Dimension              | Uncrated                        | Crated                                  |  |  |  |
| Height                 | 52.5 in (1333.5mm)              | 60.0 in (1524mm)                        |  |  |  |
| Width                  | 36.1 in (917.5mm)               | 42.0 in (1066.8mm)<br>36.0 in (914.4mm) |  |  |  |
| Depth                  | 26.9 in (682.1mm)               |                                         |  |  |  |
| Floor Space            | 7.8 sq ft (.724m <sup>2</sup> ) | 10.5 sq ft (.975 m <sup>2</sup> )       |  |  |  |
| Weight                 | 200 lb. (90.7 kg.)              | 275 lb. (124.7 kg.)                     |  |  |  |

**Electrical Specifications:** 

| Volts | Amps | Breaker | KW   | Wires | Phase |
|-------|------|---------|------|-------|-------|
| 120   | 16   | 20      | 1.92 | 2     | 1     |