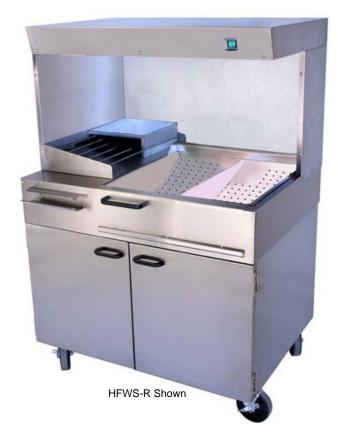

# Hot-N Crispy™ FRY WARMER

**Model: HFWS** 

Innovative Fry Warmer extends hold life of fried food by combining convection and radiant heat technologies.

Keep fried foods hot, moist and delicious while maintaining a crispy exterior. Extend hold time without drying or creating a tough texture or a limp product.

#### **Features & Benefits:**

- Overheat safety system
- Reliable ceramic heating elements
- Countertop models available
- Pan Divider
- Safety Cut-Off
- · Removable parts for easy cleaning
- Lighted canopy for merchandising
- Accessories available (see back page)

# **HFWS**