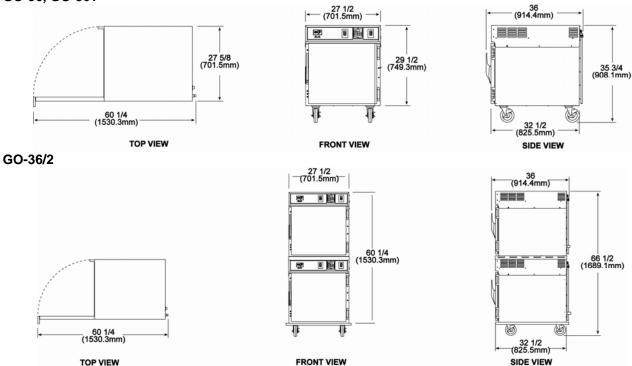

## **Equipment Dimensions: GO-36, GO-36T**

**Mechanical Specifications:** 

| Dimension   | GO-36/GO-36T       |                       | GO-36/2             |                       |  |
|-------------|--------------------|-----------------------|---------------------|-----------------------|--|
|             | Uncrated           | Crated                | Uncrated            | Crated                |  |
| Height      | 35 3/4" (908.1 mm) | 42" (1068.7 mm)       | 66 1/2" (1689.1 mm) | 38" (966.9 mm)        |  |
| Width       | 27 1/2" (701.5 mm) | 37.5" (954.2 mm)      | 27 1/2" (701.5 mm)  | 38" (966.9 mm)        |  |
| Depth       | 36" (914.4 mm)     | 29.5" (750.6 mm)      | 36" (914.4 mm)      | 30" (763.4 mm)        |  |
| Floor Space | 6.9 sq.ft (.64 m2) | 7.7 sq.ft (.71 sq. m) | 6.9 sq.ft (.64 m2)  | 7.9 sq.ft (.74 sq. m) |  |
| Weight      | 320 lb. (161 kg)   | 355 lb. (161 kg)      | 620 lb. (294.8 kg)  | 650 lb. (294.8 kg)    |  |