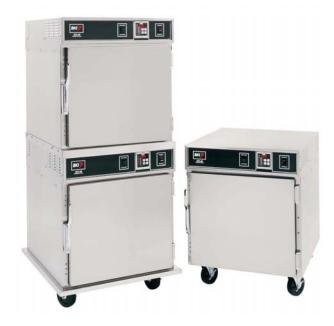

### **Cook & Hold Ovens**

Model: GO-36, GO-36/2, GO-36T

# Cook and Hold Gourmet Oven with Touchpad Controller

BKI's Whisperflo® ovens ensure optimal cooking conditions across a broad spectrum for moist and tender food cooked to perfection. Designed to cook at low and high temperatures and programmable to automatically shift into a 'hold' mode after a cook cycle, meats, poultry and vegetables can be kept hot up to 24 hours with Whisperflo®. Extreme versatility so that at the flip of a switch, cookies, breads and biscuits, to name a few, can bake and brown similar to a convection oven.

# (GO-36, GO-36/2, GO-36T)