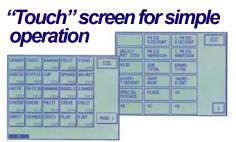

Distinctive labelling capability, simple "Touch" screen operation, and an advanced networking system.

Server/Client System "Floating Clerk" available

Work Station System Computer works to update and back data

## Up to 576 preset keys on the screen

Function keys assigned on the screen for your convenience!