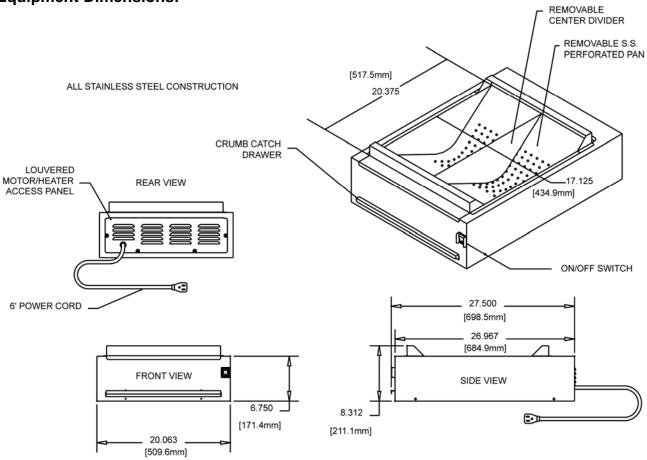

### **Equipment Dimensions:**

**Mechanical Specifications:** 

| Dimension   | Uncrated                          | Crated                                                            |  |
|-------------|-----------------------------------|-------------------------------------------------------------------|--|
| Height      | 8.3 in (211mm)                    | 9 in (228mm)                                                      |  |
| Width       | 20 in (509.6mm)                   | 21 in (533mm)                                                     |  |
| Depth       | 27.5 in (698.5mm)                 | 28.5 in (724mm)                                                   |  |
| Floor Space | 3.82 sq ft (0.355m <sup>2</sup> ) | 3.12 ft <sup>3</sup> (.088 M <sup>3</sup> )<br>75 lb. (34.02 kg.) |  |
| Weight      | 70 lb. (31.75 kg.)                |                                                                   |  |

### **Electrical Specifications:**

| Volts | Amps | Breaker | KW | Wires | Phase |
|-------|------|---------|----|-------|-------|
| 120   | 8.3  | 15      | 1  | 2     | 1     |

**BKI North America** 

PO Box 80400 Simpsonville, SC 29680-0400 USA Telephone: (864) 963-3471