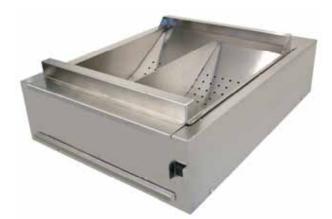

# Hot-N Crispy™ FRY WARMER

Model: UW-17

Innovative Fry Warmer extends hold life of fried food by using convection heat technology.

Keep fried foods hot, moist and delicious while maintaining a crispy exterior. Extend hold time without drying or creating a tough texture or a limp product.

#### Features & Benefits:

- Overheat safety system
- Pan Divider
- Safety Cut-Off
- Removable parts for easy cleaning

**BKI North America** 

PO Box 80400 Simpsonville, SC 29680-0400 USA Telephone: (864) 963-3471 Toll Free: (800) 927-6887 **BKI Europe** 