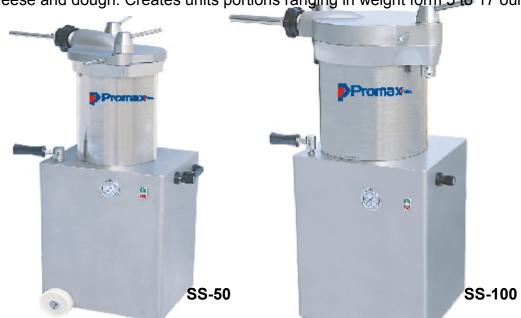

## SS-50/ SS-100 Piston Stuffer

## Standard Features:

- ➤ Hands-free operation through use of conveniently located knee lever to control stuffing action
- Adjustable speed and pressure
- Assortment of three straight horns in 12mm, 20mm and 50mm sizes of product versatility
- Easily removable piston and lid gaskets for quick and easy cleaning
- Drain hole in bottom of cylinder for easy washdown
- Design that makes oil changes easy, plus replaceable oil filters

| Technical Data     |                 |                 |
|--------------------|-----------------|-----------------|
| Model              | SS-50           | SS-100          |
| Stuffing Capacity  | 250-lbs./hr     | 400-lbs./hr     |
| Portable           | Yes             | No              |
| Variable Speed     | Yes             | Yes             |
| Stuffing Tubes     | 3               | 3               |
| Max. Tube Diameter | 1.14"/ 29mm     | 1.85"/ 47mm     |
| Tube Height        | 49.8"/ 1265mm   | 49.8"/ 1265mm   |
| Stuffer Width      | 20.5"/ 522mm    | 21.8"/ 555mm    |
| Stuffer Depth      | 29.9"/ 760mm    | 36.5/ 928mm     |
| Lever Type         | Knee            | Knee            |
| Cylinder Vent      | Yes             | Yes             |
| Horsepower         | 1.0             | 2.0             |
| Voltage            | 220/1ph/50-60hz | 220/1ph/50-60hz |
| Amps               | 5.6             | 9               |
| Oil Capacity       | 4.62            | 5.94            |
| Net Weight         | 353 lbs/ 160kg  | 551 lbs/250kg   |