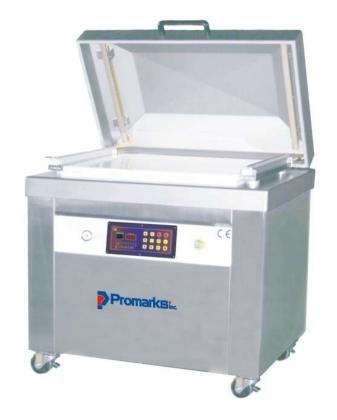

## SC-800LR Single Chamber Vacuum Packaging Machine

## Standard Features:

Stainless Steel Construction

Flat Chamber for Easy Cleaning

**Bladder Activated Sealing** 

Computerized Water Resistant Control Panel

(20 Programs with Oil Indicator)

Water resistant electrical Box (IP56)

6 mm Seal Wire/

Busch Vacuum Pump

## **Optional Features:**

Gas Flush

Electric cut off Seal Bars

**Custom Chamber Size** 

Top & Bottom Seal

Busch 100m3/h (5HP) Pump

Soft Air/ Voltage

## **Technical Data:**

Vacuum Pump Capacity: 63m3/h (3HP)

Chamber Size: 860mm/33.8"L x 600mm/23.6"W

Chamber Height: 180mm/7"

Seal Bar Length: 660mm/26"

Distance between Seal Bars: 730mm/28.7"

Voltage: 230V/3PH/60HZ

Machine Size: 960mm x 805 x1020mm

38" x 32" x 40"

TEL: 1-909-481-3338 FAX: 1-909-481-3335 EMAIL: sales@promarksvac.com WEB: www.promarksvac.com