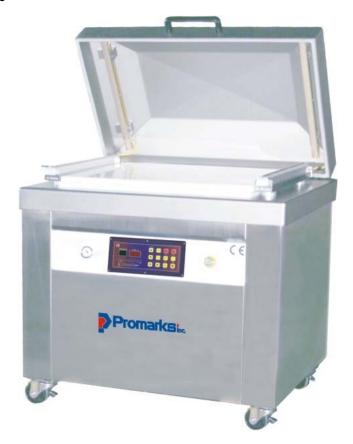

## SC-680LR Single Chamber Vacuum Packaging Machine

## Standard Features:

Stainless Steel Construction Flat Chamber for Easy Cleaning Bladder Activated Sealing Computerized Water Resistant Control Panel (14 Programs with Oil Indicator) Water resistant electrical Box (IP56) 6 mm Seal Wire Busch Vacuum Pump **Optional Features:** 

## **Technical Data:**

Vacuum Pump Capacity: 40m3/h (2HP) Chamber Size: 860mm/33.8"L x 600mm/23.6"W Chamber Height: 180mm/7" Seal Bar Length: 520mm/20.5" Distance between Seal Bars: 670mm/26.3" Voltage: 220V/3PH/60HZ Machine Size: 900mm x 665mm x1000mm/ 35" x 26" x 39"