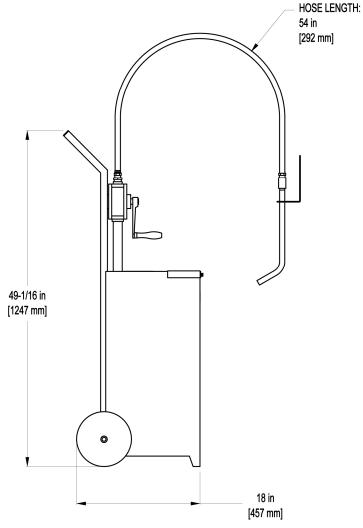

### **Equipment Dimensions:**

### **Mechanical Specifications:**

| modification of the state of th |                        |                       |
|--------------------------------------------------------------------------------------------------------------------------------------------------------------------------------------------------------------------------------------------------------------------------------------------------------------------------------------------------------------------------------------------------------------------------------------------------------------------------------------------------------------------------------------------------------------------------------------------------------------------------------------------------------------------------------------------------------------------------------------------------------------------------------------------------------------------------------------------------------------------------------------------------------------------------------------------------------------------------------------------------------------------------------------------------------------------------------------------------------------------------------------------------------------------------------------------------------------------------------------------------------------------------------------------------------------------------------------------------------------------------------------------------------------------------------------------------------------------------------------------------------------------------------------------------------------------------------------------------------------------------------------------------------------------------------------------------------------------------------------------------------------------------------------------------------------------------------------------------------------------------------------------------------------------------------------------------------------------------------------------------------------------------------------------------------------------------------------------------------------------------------|------------------------|-----------------------|
| Dimension                                                                                                                                                                                                                                                                                                                                                                                                                                                                                                                                                                                                                                                                                                                                                                                                                                                                                                                                                                                                                                                                                                                                                                                                                                                                                                                                                                                                                                                                                                                                                                                                                                                                                                                                                                                                                                                                                                                                                                                                                                                                                                                      | Uncrated               | Crated                |
| Height                                                                                                                                                                                                                                                                                                                                                                                                                                                                                                                                                                                                                                                                                                                                                                                                                                                                                                                                                                                                                                                                                                                                                                                                                                                                                                                                                                                                                                                                                                                                                                                                                                                                                                                                                                                                                                                                                                                                                                                                                                                                                                                         | 49-1/16" [1247 mm]     | 28-1/2" [724 mm]      |
| Width                                                                                                                                                                                                                                                                                                                                                                                                                                                                                                                                                                                                                                                                                                                                                                                                                                                                                                                                                                                                                                                                                                                                                                                                                                                                                                                                                                                                                                                                                                                                                                                                                                                                                                                                                                                                                                                                                                                                                                                                                                                                                                                          | 21-1/16" [535 mm]      | 56" [1422 mm]         |
| Depth                                                                                                                                                                                                                                                                                                                                                                                                                                                                                                                                                                                                                                                                                                                                                                                                                                                                                                                                                                                                                                                                                                                                                                                                                                                                                                                                                                                                                                                                                                                                                                                                                                                                                                                                                                                                                                                                                                                                                                                                                                                                                                                          | 18" [457 mm]           | 32" [813 mm]          |
| Floor Space                                                                                                                                                                                                                                                                                                                                                                                                                                                                                                                                                                                                                                                                                                                                                                                                                                                                                                                                                                                                                                                                                                                                                                                                                                                                                                                                                                                                                                                                                                                                                                                                                                                                                                                                                                                                                                                                                                                                                                                                                                                                                                                    | .25 sq. m (2.7 sq. ft) | 1.1 sq. m (12 sq. ft) |
| Weight                                                                                                                                                                                                                                                                                                                                                                                                                                                                                                                                                                                                                                                                                                                                                                                                                                                                                                                                                                                                                                                                                                                                                                                                                                                                                                                                                                                                                                                                                                                                                                                                                                                                                                                                                                                                                                                                                                                                                                                                                                                                                                                         | 75 lbs, 34 kg          | 100 lbs, 45.4 kg      |