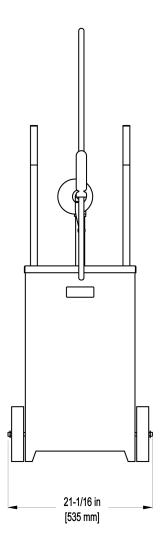

### **Equipment Dimensions:**

### **Mechanical Specifications:**

| modification of the state of th |                        |                       |
|--------------------------------------------------------------------------------------------------------------------------------------------------------------------------------------------------------------------------------------------------------------------------------------------------------------------------------------------------------------------------------------------------------------------------------------------------------------------------------------------------------------------------------------------------------------------------------------------------------------------------------------------------------------------------------------------------------------------------------------------------------------------------------------------------------------------------------------------------------------------------------------------------------------------------------------------------------------------------------------------------------------------------------------------------------------------------------------------------------------------------------------------------------------------------------------------------------------------------------------------------------------------------------------------------------------------------------------------------------------------------------------------------------------------------------------------------------------------------------------------------------------------------------------------------------------------------------------------------------------------------------------------------------------------------------------------------------------------------------------------------------------------------------------------------------------------------------------------------------------------------------------------------------------------------------------------------------------------------------------------------------------------------------------------------------------------------------------------------------------------------------|------------------------|-----------------------|
| Dimension                                                                                                                                                                                                                                                                                                                                                                                                                                                                                                                                                                                                                                                                                                                                                                                                                                                                                                                                                                                                                                                                                                                                                                                                                                                                                                                                                                                                                                                                                                                                                                                                                                                                                                                                                                                                                                                                                                                                                                                                                                                                                                                      | Uncrated               | Crated                |
| Height                                                                                                                                                                                                                                                                                                                                                                                                                                                                                                                                                                                                                                                                                                                                                                                                                                                                                                                                                                                                                                                                                                                                                                                                                                                                                                                                                                                                                                                                                                                                                                                                                                                                                                                                                                                                                                                                                                                                                                                                                                                                                                                         | 49-1/16" [1247 mm]     | 28-1/2" [724 mm]      |
| Width                                                                                                                                                                                                                                                                                                                                                                                                                                                                                                                                                                                                                                                                                                                                                                                                                                                                                                                                                                                                                                                                                                                                                                                                                                                                                                                                                                                                                                                                                                                                                                                                                                                                                                                                                                                                                                                                                                                                                                                                                                                                                                                          | 21-1/16" [535 mm]      | 56" [1422 mm]         |
| Depth                                                                                                                                                                                                                                                                                                                                                                                                                                                                                                                                                                                                                                                                                                                                                                                                                                                                                                                                                                                                                                                                                                                                                                                                                                                                                                                                                                                                                                                                                                                                                                                                                                                                                                                                                                                                                                                                                                                                                                                                                                                                                                                          | 18" [457 mm]           | 32" [813 mm]          |
| Floor Space                                                                                                                                                                                                                                                                                                                                                                                                                                                                                                                                                                                                                                                                                                                                                                                                                                                                                                                                                                                                                                                                                                                                                                                                                                                                                                                                                                                                                                                                                                                                                                                                                                                                                                                                                                                                                                                                                                                                                                                                                                                                                                                    | .25 sq. m (2.7 sq. ft) | 1.1 sq. m (12 sq. ft) |
| Weight                                                                                                                                                                                                                                                                                                                                                                                                                                                                                                                                                                                                                                                                                                                                                                                                                                                                                                                                                                                                                                                                                                                                                                                                                                                                                                                                                                                                                                                                                                                                                                                                                                                                                                                                                                                                                                                                                                                                                                                                                                                                                                                         | 75 lbs, 34 kg          | 100 lbs, 45.4 kg      |