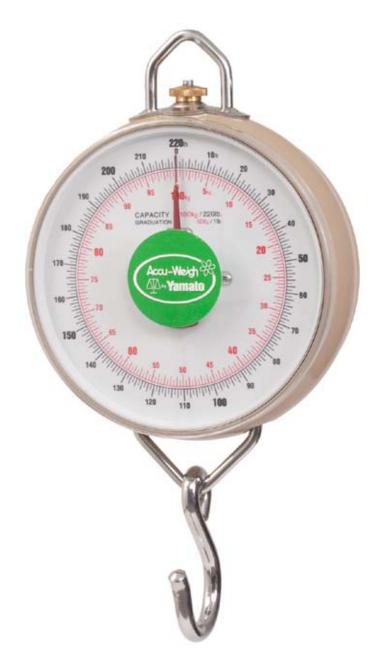

No special tools are required to access the weighing mechanism, making service and calibration easy to perform. The chart and fine point indicator are protected by a clear, shatterproof plastic cover. There are no weights to handle or slide. Direct weight readings translate into fast, error free weighing. The special design of the indicator virtually eliminates parallax viewing errors, and the distinct black graduations for pounds and red graduations for kilograms ensure quick weight determination. The HDS-18PK features a dual sided dial.

### **Specifications**

| Model                     | HDS Series                      |               |                |
|---------------------------|---------------------------------|---------------|----------------|
| Weighing System           | Dual Spring Mechanism           |               |                |
| Capacity and<br>Divisions | Model                           | Divisions     |                |
|                           | HDS-18PK*                       | 18 lb x 1 oz  | 8 kg x 20 g    |
|                           | HDS-66PK                        | 66 lb x 4 oz  | 30 kg x 100 g  |
|                           | HDS-220PK                       | 220 lb x 1 lb | 100 kg x 500 g |
|                           | HDS-330PK                       | 330 lb x 1 lb | 150 kg x 500 g |
| Material                  | Enamel Painted Aluminum Housing |               |                |
| Operating Temperatures    | 14 °F - 104 °F (-10 °C- 40 °C)  |               |                |