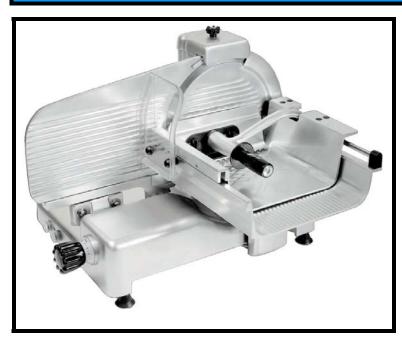

## New Brunswick International, Inc. MODEL 350 VK TC

## MANUAL VERTICAL SLICING MACHINE

| DESCRIPTION                                      | / BENEFIT                                                        |
|--------------------------------------------------|------------------------------------------------------------------|
| • Gear driven motor, ½ HP                        | Stress resistant and long lasting                                |
| Blade with enhanced cutting section              | <ul> <li>Precision cutting &amp; minimizes waste</li> </ul>      |
| Built in blade sharpener                         | Easy to use; precise sharpening increases blade life             |
| <ul> <li>Large plate with long stroke</li> </ul> | <ul> <li>Increased cutting capacity for large items</li> </ul>   |
| Wide Platform with smooth edges                  | Easy Access for cleaning                                         |
| Easy to load product                             | <ul> <li>Consistent cut thickness for life of machine</li> </ul> |
| <ul> <li>Enhanced knife cover</li> </ul>         | Operator safety & cleaner working area                           |
| • Electrical protection IPX3                     | • Easy to clean, wash through design saves time and \$           |