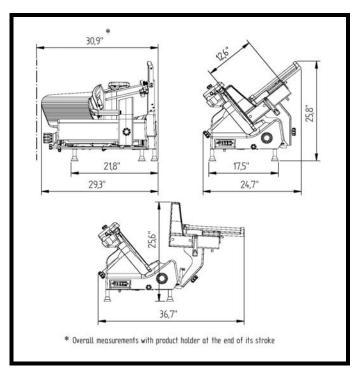

## **MODEL 330 IK SA US**

## 13" SEMI-AUTOMATIC GRAVITY SLICING MACHINE

| DESCRIPTION                                             | / BENEFIT                                                            |
|---------------------------------------------------------|----------------------------------------------------------------------|
| Gear driven motor                                       | Stress resistant and long lasting                                    |
| <ul> <li>Blade with enhanced cutting section</li> </ul> | <ul> <li>Precision cutting &amp; minimizes waste</li> </ul>          |
| Built in blade sharpener                                | • Easy to use; precise sharpening increases blade life               |
| <ul> <li>Large plate with long stroke</li> </ul>        | <ul> <li>Increased cutting capacity for large items</li> </ul>       |
| Wide Platform with smooth edges                         | <ul> <li>Increases stability &amp; makes it easy to clean</li> </ul> |
| <ul> <li>Reduced loading height</li> </ul>              | <ul> <li>Easy to load / reduces operator strain</li> </ul>           |
| <ul> <li>Enhanced knife cover</li> </ul>                | <ul> <li>Operator safety &amp; cleaner working area</li> </ul>       |
| • Electrical protection IPX3                            | • Easy to clean, wash through design saves time and \$               |
| Multiple custom Semi-Automatic settings                 | <ul> <li>Enhances stroke length, speed and productivity</li> </ul>   |