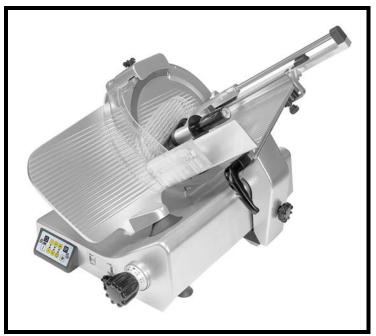

## **MODEL 330 IK SA US**

## 13" SEMI-AUTOMATIC GRAVITY SLICING MACHINE

| DESCRIPTION                                             | / BENEFIT                                                            |
|---------------------------------------------------------|----------------------------------------------------------------------|
| Gear driven motor                                       | Stress resistant and long lasting                                    |
| <ul> <li>Blade with enhanced cutting section</li> </ul> | <ul> <li>Precision cutting &amp; minimizes waste</li> </ul>          |
| Built in blade sharpener                                | • Easy to use; precise sharpening increases blade life               |
| <ul> <li>Large plate with long stroke</li> </ul>        | <ul> <li>Increased cutting capacity for large items</li> </ul>       |
| Wide Platform with smooth edges                         | <ul> <li>Increases stability &amp; makes it easy to clean</li> </ul> |
| <ul> <li>Reduced loading height</li> </ul>              | <ul> <li>Easy to load / reduces operator strain</li> </ul>           |
| <ul> <li>Enhanced knife cover</li> </ul>                | <ul> <li>Operator safety &amp; cleaner working area</li> </ul>       |
| • Electrical protection IPX3                            | • Easy to clean, wash through design saves time and \$               |
| Multiple custom Semi-Automatic settings                 | <ul> <li>Enhances stroke length, speed and productivity</li> </ul>   |

## **BLADE SIZE**

330 MM BLADE / 13 INCH BLADE

New Brunswick International, Inc. 76 Veronica Avenue Somerset, NJ 08873 732-828-3633 or <a href="https://www.nbidigi.com">www.nbidigi.com</a>