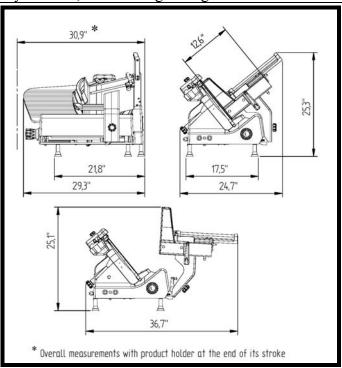

## **BLADE SIZE**

330 MM BLADE / 13 INCH BLADE

New Brunswick International, Inc. 76 Veronica Avenue Somerset, NJ 08873 732-828-3633 or <u>www.nbidigi.com</u>