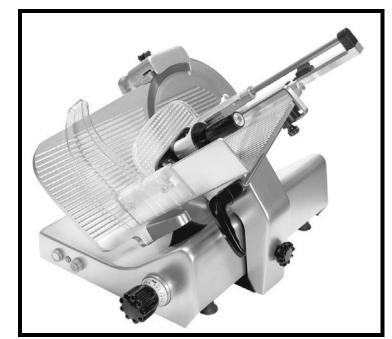

## New Brunswick International, Inc. MODEL 330 IK US

## MANUAL GRAVITY SLICING MACHINE

| DESCRIPTION                           | / BENEFIT                                              |
|---------------------------------------|--------------------------------------------------------|
| Gear driven motor                     | Stress resistant and long lasting                      |
| • Blade with enhanced cutting section | Precision cutting & minimizes waste                    |
| • Built in blade sharpener            | • Easy to use; precise sharpening increases blade life |
| • Large plate with long stroke        | • Increased cutting capacity for large items           |
| • Wide Platform with smooth edges     | Increases stability & makes it easy to clean           |
| Reduced loading height                | • Easy to load / reduces operator strain               |
| Enhanced knife cover                  | Operator safety & cleaner working area                 |
| Electrical protection IPX3            | • Easy to clean, wash through design saves time and \$ |

## **BLADE SIZE**

330 MM BLADE / 13 INCH BLADE

New Brunswick International, Inc. 76 Veronica Avenue Somerset, NJ 08873 732-828-3633 or <u>www.nbidigi.com</u>