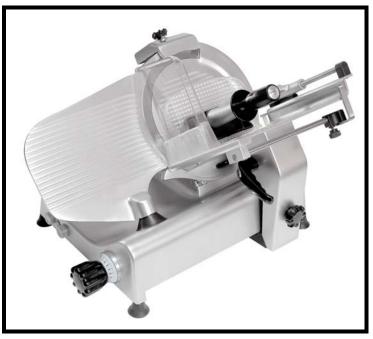

## **MODEL 300 IB DOC**

## MANUAL GRAVITY SLICING MACHINE

| DESCRIPTION                                      | / BENEFIT                                                                |
|--------------------------------------------------|--------------------------------------------------------------------------|
| Blade with enhanced cutting section              | Precision cutting & minimizes waste                                      |
| Built in blade sharpener                         | <ul> <li>Easy to use; precise sharpening increases blade life</li> </ul> |
| <ul> <li>Large plate with long stroke</li> </ul> | <ul> <li>Increased cutting capacity for large items</li> </ul>           |
| Wide Platform with smooth edges                  | <ul> <li>Increases stability &amp; makes it easy to clean</li> </ul>     |
| Reduced loading height                           | Easy to load / reduces operator strain                                   |
| Enhanced knife cover                             | Operator safety & cleaner working area                                   |
| Electrical protection IPX3                       | • Easy to clean, wash through design saves time and \$                   |

## **BLADE SIZE**

300 MM BLADE / 11 3/4 INCH BLADE

New Brunswick International, Inc. 76 Veronica Avenue Somerset, NJ 08873 732-828-3633 or www.nbidigi.com