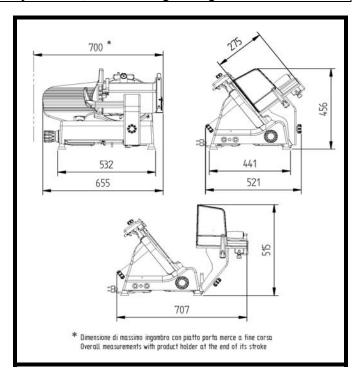

## **MODEL 300 IB DOC**

## **BLADE SIZE**

300 MM BLADE / 11 3/4 INCH BLADE

New Brunswick International, Inc. 76 Veronica Avenue Somerset, NJ 08873 732-828-3633 or www.nbidigi.com